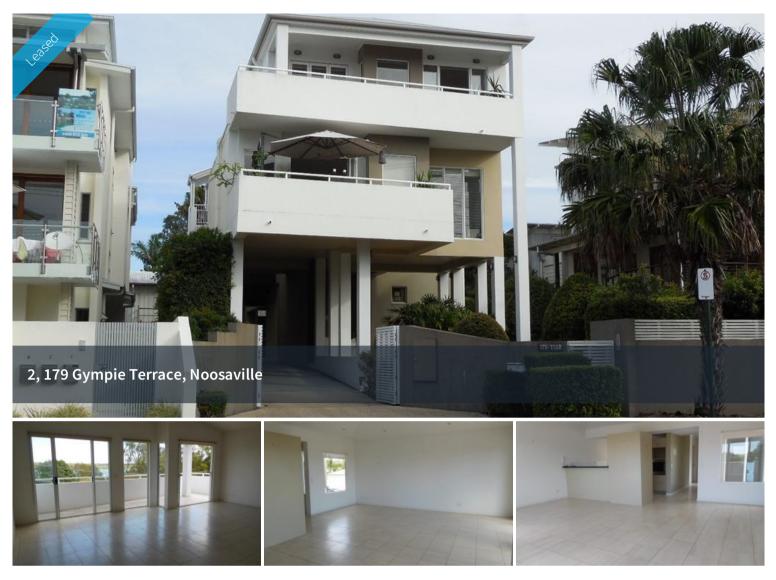

## Feel like a permanent holiday?

This executive style unit located opposite Noosa River and located in the restaurant precinct of Noosaville is a must see. Entry via the security gates or intercom give privacy and security.

This second floor unit consists of 2 good sized bedrooms both with ensuite, and separate study / additional living area. Bi-fold doors open to balcony off large open plan living area. Fully functional kitchen includes Stainless Steele appliances and dishwasher with ample storage.

- 2 bedrooms both with ensuite (2nd bedroom private balcony)
- Entry via stairwell or lift directly to unit
- Good sized kitchen with dishwasher
- Ducted air-conditioning /heating and ceiling fans throughout
- Fully tiled through out living area
- Balcony over looking Noosa River
- Ample storage throughout
- SLUG with carport
- Noosa River directly opposite unit
- Restaurants, coffee shops and local shops located within 20 meters.
- SORRY NO PETS