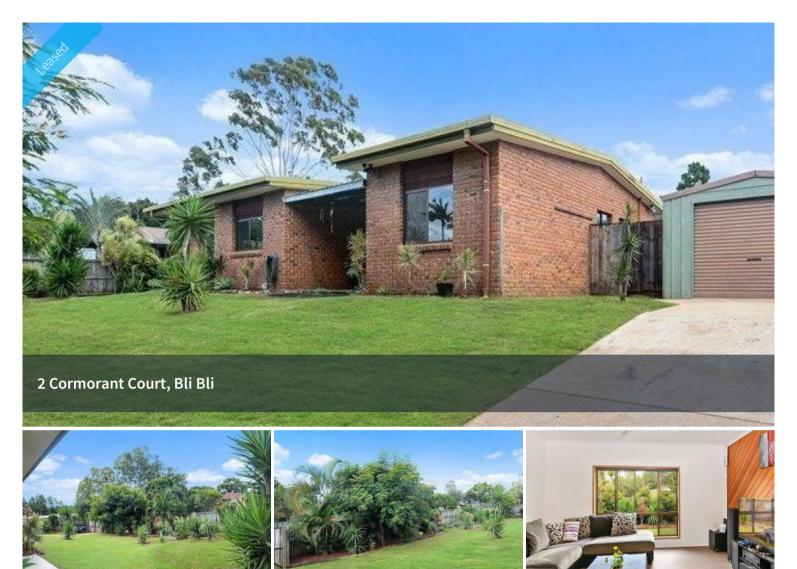

## Room for the kids to play, the dog to run plus the boat & campervan

This home sits on a large 800m2 fully fenced corner block, and if that's not enough there is a park directly across the road.

- Extra large single car lock up shed, large enough for the car and all the toys
- 3 Bedrooms with built in robes and ceiling fans
- Tiled living dining area with ceiling fans
- 2 fully equipped bathrooms
- Covered alfresco area
- Kitchen with plenty of storage and a view over the garden to keep and eye on the children
- Security screens and doors throughout
- 2nd internal car parking space plus open area, this space can be used to park your vehicle and/ or a second living area, play room etc
- New blinds throughout
- Pets on application