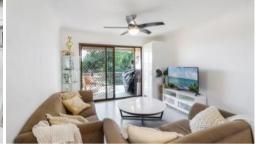

## Waterview's and walking distance to Mooloolaba Beach

Freshly renovated 2-bedroom unit with a large balcony overlook the water

- · 2 bedrooms with ceiling fans, built-in-wardrobes & plantation shutters
- · Master bedroom has access to balcony via glass sliding door
- · New kitchen with dishwasher and stone bench tops
- Open plan living area with ceiling fan, opening out to a large balcony
- $\cdot$  Stylish tiles throughout the living area and timber look vinyl planks to bedrooms
- · Water views
- · Single lock up garage with remote access
- · Security screens on all doors and screens on all window
- · Combined bathroom / laundry
- · Small complex of only 4 units located beside a park
- · Walking distance to Mooloolaba beaches, cafes, and restaurants.
- · Easy access to Sunshine Coast Motorway
- · Close to public transport