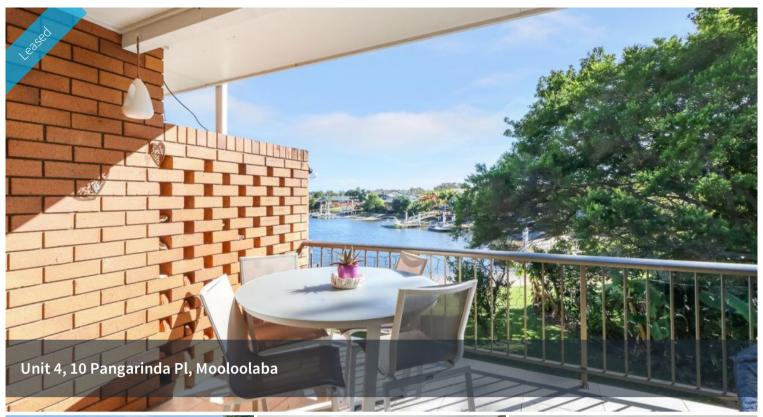

## Waterview's and walking distance to Mooloolaba Beach

Freshly renovated 2-bedroom unit with a large balcony overlook the water

- · 2 bedrooms with ceiling fans, built-in-wardrobes & plantation shutters
- · Master bedroom has access to balcony via glass sliding door
- · New kitchen with dishwasher and stone bench tops
- Open plan living area with ceiling fan, opening out to a large balcony
- $\cdot$  Stylish tiles throughout the living area and timber look vinyl planks to bedrooms
- · Water views
- · Single lock up garage with remote access
- · Security screens on all doors and screens on all window
- · Combined bathroom / laundry
- · Small complex of only 4 units located beside a park
- · Walking distance to Mooloolaba beaches, cafes, and restaurants.
- · Easy access to Sunshine Coast Motorway
- · Close to public transport