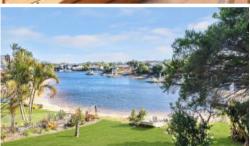

## Waterview's and walking distance to Mooloolaba Beach

Freshly renovated 2-bedroom unit with a large balcony overlook the water

- · 2 bedrooms with ceiling fans, built-in-wardrobes & plantation shutters
- · Master bedroom has access to balcony via glass sliding door
- · New kitchen with dishwasher and stone bench tops
- Open plan living area with ceiling fan, opening out to a large balcony
- $\cdot$  Stylish tiles throughout the living area and timber look vinyl planks to bedrooms
- · Water views
- · Single lock up garage with remote access
- · Security screens on all doors and screens on all window
- · Combined bathroom / laundry
- · Small complex of only 4 units located beside a park
- · Walking distance to Mooloolaba beaches, cafes, and restaurants.
- · Easy access to Sunshine Coast Motorway
- · Close to public transport