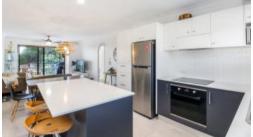

## Waterview's and walking distance to Mooloolaba Beach

Freshly renovated 2-bedroom unit with a large balcony overlook the water

- · 2 bedrooms with ceiling fans, built-in-wardrobes & plantation shutters
- · Master bedroom has access to balcony via glass sliding door
- · New kitchen with dishwasher and stone bench tops
- Open plan living area with ceiling fan, opening out to a large balcony
- $\cdot$  Stylish tiles throughout the living area and timber look vinyl planks to bedrooms
- · Water views
- · Single lock up garage with remote access
- · Security screens on all doors and screens on all window
- · Combined bathroom / laundry
- · Small complex of only 4 units located beside a park
- · Walking distance to Mooloolaba beaches, cafes, and restaurants.
- · Easy access to Sunshine Coast Motorway
- · Close to public transport