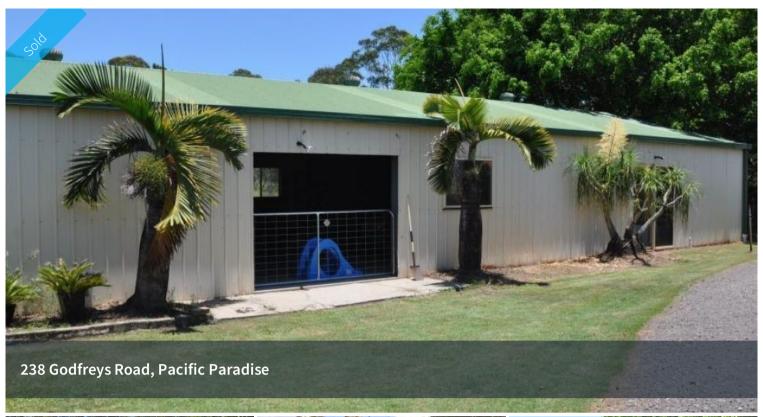

# 4000 sqm block - potential plus

Unique opportunity to own a one acre property only 10 minutes to the beach. The property has potential for a home base, a business or a future subdivision. Renovate the three bedroom home or demolish and build your dream home. Utilise the large shed to run your home business or rent it out for a source of income

#### Outbuildings -

- 21m x 9 m shed with a fully insulated media room
- Fully self-contained flat with 2 bedrooms, study, 2 living areas and lock-up storage
- Machinery shed with 2 offices. 2 lock-up garages/storage space

Extra features – 3 phase power; rainwater tanks; registered bore; opportunity for great brand exposure from motorway; flat block; potential for subdivision

**Price** SOLD

Property Type Residential

Property ID 2944