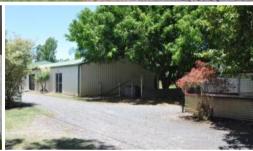

#### Outbuildings -

- 21m x 9 m shed with a fully insulated media room
- Fully self-contained flat with 2 bedrooms, study, 2 living areas and lock-up storage
- Machinery shed with 2 offices. 2 lock-up garages/storage space