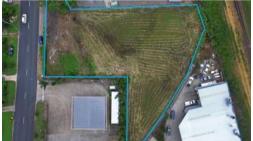

## Industrial land in the heart of town

3658sqm block with a 8.5m maximum height allowance means scope to build a large shed, factory, hardstand or commercial unit complex. Easy to find centre of town location. Striking distance of the Bruce Highway for quick access right across the coast.

- 3658sqm. Low impact industry zoning
- Wide 69m frontage/good exposure to road
- Side street with easy large vehicle access
- Zoning means many possible uses/businesses
- Unusually large vacant lot. Very central location
- Former petrol station (site decontaminated)
- Two lots on one title. Can be filled & levelled