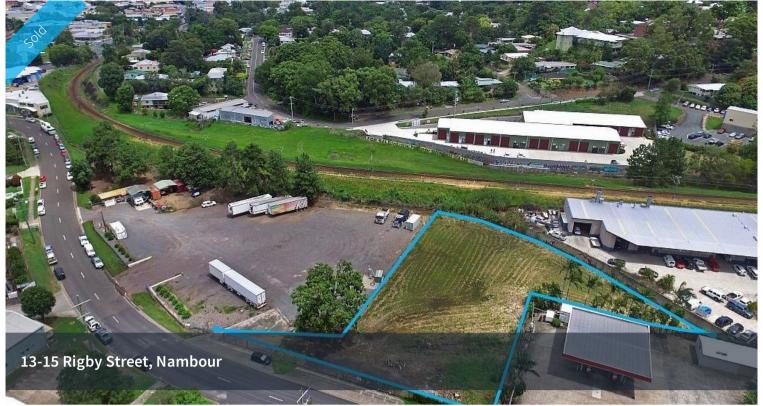

## Industrial land in the heart of town

3658sqm block with a 8.5m maximum height allowance means scope to build a large shed, factory, hardstand or commercial unit complex. Easy to find centre of town location. Striking distance of the Bruce Highway for quick access right across the coast.

- 3658sqm. Low impact industry zoning
- Wide 69m frontage/good exposure to road
- Side street with easy large vehicle access
- Zoning means many possible uses/businesses
- Unusually large vacant lot. Very central location
- Former petrol station (site decontaminated)
- Two lots on one title. Can be filled & levelled

Zoned Low Impact Industry with an 8.5m height limit means lots of possible development options. From food, consultation and IT businesses, to sport and recreation as well as factory and industrial purposes makes this one of the largest and most flexible sites available anywhere on the Sunshine Coast.