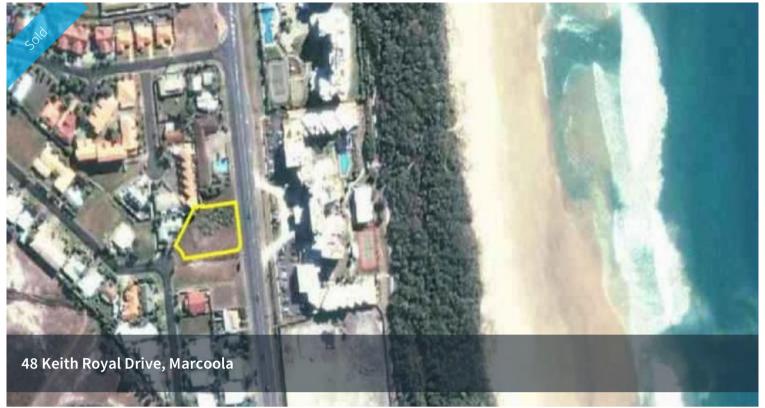

## Vacant land - "walk to beach"

- \* Vacant house block. Suit home-buyers and builders. East-North-East Aspect
- \* 764sqm wedge shape block. Neighbourhood Residential Precinct (suit house)
- \* 100m to surf beach, local shops & transport. 10min drive to Sunshine Plaza
- \* Level, filled, easy to build on home sites, full services available
- \* Build your own home, or an investment property with a very bright future
- \* Don't miss this opportunity to secure an affordable walk-to-beach block

□ 746 m2

**Price** SOLD

Property Type Residential

Property ID 2923 Land Area 746 m2