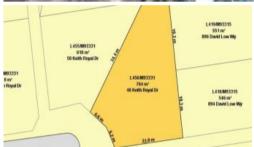

## Vacant land - "walk to beach"

- \* Vacant house block. Suit home-buyers and builders. East-North-East Aspect
- \* 764sqm wedge shape block. Neighbourhood Residential Precinct (suit house)
- \* 100m to surf beach, local shops & transport. 10min drive to Sunshine Plaza
- \* Level, filled, easy to build on home sites, full services available
- \* Build your own home, or an investment property with a very bright future
- \* Don't miss this opportunity to secure an affordable walk-to-beach block

□ 746 m2

**Price** SOLD

Property Type Residential

Property ID 2923 Land Area 746 m2