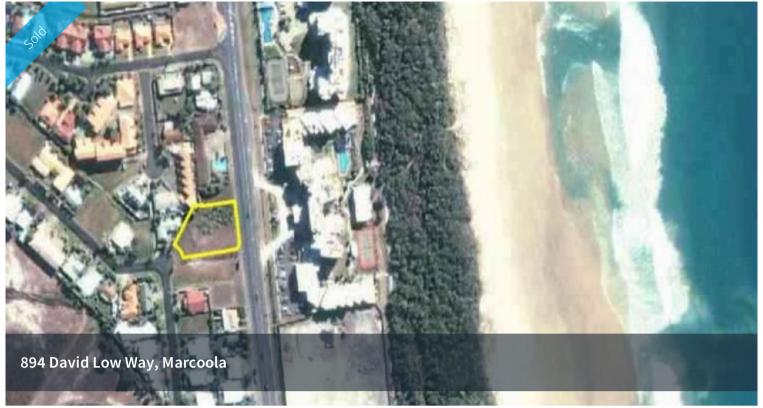

## Vacant land - "walk to beach"

- \* Vacant house block. Suit homebuyers and builders. East-North-East Aspect
- \* 546sqm block with 18.3m frontage. Neighbourhood Residential (suit house)
- \* 100m to surf beach, local shops & transport. 10min drive to Sunshine Plaza
- \* Level, filled, easy to build on home sites, full services (power/water/sewage).
- \* Build your own home, or an investment property with a very bright future
- \* Don't miss this opportunity to secure an affordable walk-to-beach block

**□** 546 m2

Price SOLD

Property Type Residential

Property ID 2922 Land Area 546 m2