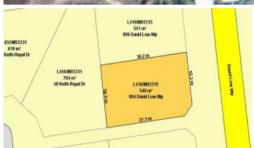

## Vacant land - "walk to beach"

- \* Vacant house block. Suit homebuyers and builders. East-North-East Aspect
- \* 546sqm block with 18.3m frontage. Neighbourhood Residential (suit house)
- \* 100m to surf beach, local shops & transport. 10min drive to Sunshine Plaza
- \* Level, filled, easy to build on home sites, full services (power/water/sewage).
- \* Build your own home, or an investment property with a very bright future
- \* Don't miss this opportunity to secure an affordable walk-to-beach block

**□** 546 m2

Price SOLD

Property Type Residential

Property ID 2922 Land Area 546 m2