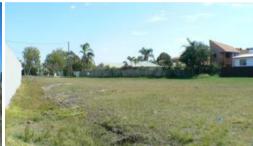

## Vacant land - "walk to beach"

- \* Vacant house block. Suit homebuyers and builders. East-North-East Aspect
- \* 546sqm block with 18.3m frontage. Neighbourhood Residential (suit house)
- \* 100m to surf beach, local shops & transport. 10min drive to Sunshine Plaza
- \* Level, filled, easy to build on home sites, full services (power/water/sewage).
- \* Build your own home, or an investment property with a very bright future
- \* Don't miss this opportunity to secure an affordable walk-to-beach block