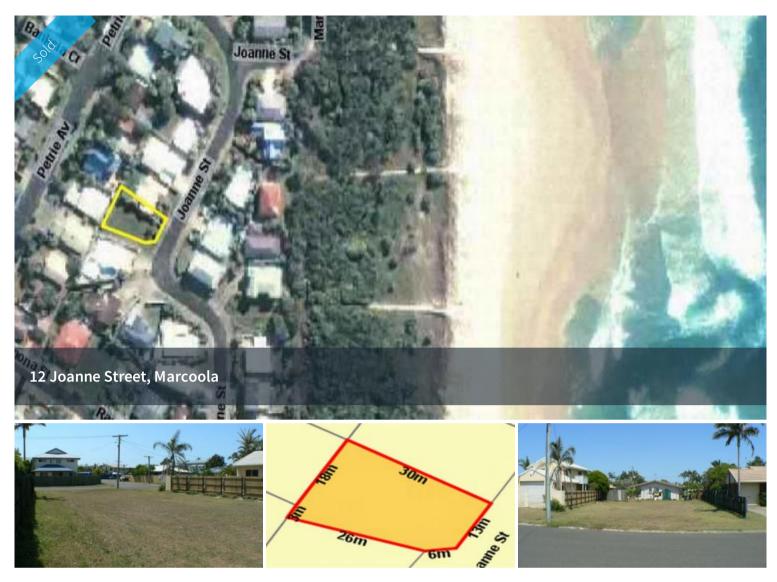

## One of only a handful...

...of vacant blocks in traditional Marcoola is now available for sale. So here's a golden opportunity to purchase a rock-solid investment just 100m to the patrolled beach!

·Easterly aspect for year round on-shore breezes

·Build your dream home free of restrictive covenants

·546sqm wedge-shaped block. Neighbourhood Residential Precinct for residential home

•Only 100m to surf beach, minutes to local shops & transport & 10min drive to Plaza •Level site, full services provided

•Can you buy closer to the water at this price?

Contact Warner Dodd on 040 777 2120 today.

The above information provided has been furnished to us by the vendor/s. We have not verified whether or not that information is accurate and do not have any belief in one way or the other in its accuracy. We do not accept any responsibility to any person for its accuracy and do no more than pass it on. All interested parties should make and rely upon their own inquiries in order to determine whether or not this information is in fact accurate.