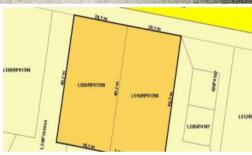

- Level 809sqm block (20m frontage)
- North-South Aspect. 2 sides fenced
- Fill site virtually ready to build on
- Walk to school/shops/restaurants
- 1.4km to the patrolled surf beach
- Public transport a few doors up (bus)
- Short drive to Maroochydore CBD
- House and land packages available
- Real Description: Lot 510 RP91398

house and land package making financing even easier.

□ 809 m2

Price SOLD

**Property Type** Residential

**Property ID** 2887 **Land Area** 809 m2