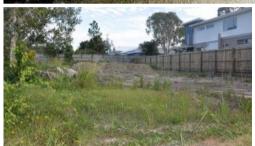

- Level 809sqm block (20m frontage)
- North-South Aspect. 2 sides fenced
- Fill site virtually ready to build on
- Walk to school/shops/restaurants
- 1.4km to the patrolled surf beach
- Public transport a few doors up (bus)
- Short drive to Maroochydore CBD
- House and land packages available
- Real Description: Lot 510 RP91398

A block this size offers space for a large family home, huge shed and a pool. This vacant block is an easy step into the Mudjimba market with room to grow down the track. The current owner is also a builder which means you can buy this property as a