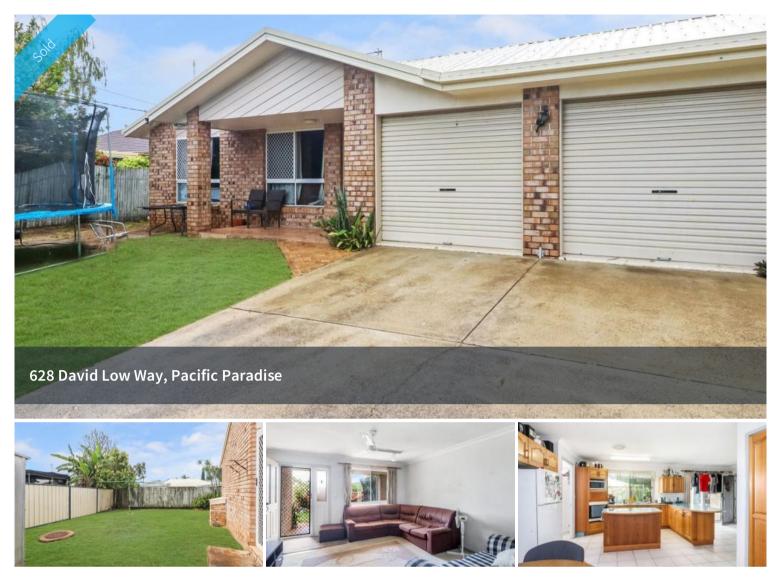

# Your financial future starts today

Whether you're looking to invest or need a property for you and your family, an opportunity like this is a great way to get a foothold. Built in the 1990's by the current owners with a long-term plan to one day move in. 27 years down the line and you still have the same well thought layout plus the potential to modernise to your own taste.

- 3 bedrooms/2 bathrooms, separate lounge and dining
- Solid timber kitchen, internal 2 x garage
- Low maintenance brick exterior/colorbond roof
- Original indoors and out. Move in ready/renovate later
- Older home means larger room sizes/good storage
- Tenants already in place for investment owner
- 10 minute walk to school, village centre & supermarket
- Easy commute over the river to the new Maroochydore CBD
- 10 minutes bike ride to the beach and buzz of the Esplanade

This property will need some work to return to its former glory. This said it won't take much to transform this home into a stand-out property in a location you'll never look back on.