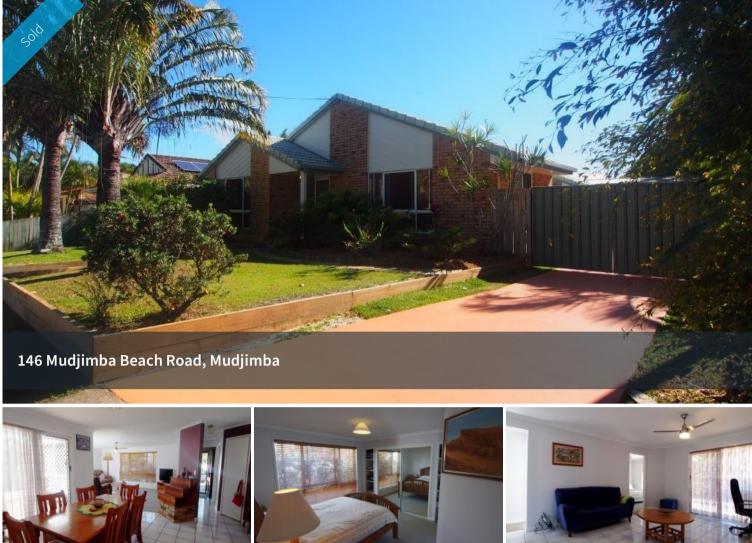

# Family home, very handy location, couple of minutes walk to the beach

Built on a large 769sqm block within walking distance of the school, local shopping centre and the beach means there's more to this home than meets the eye.

- :: 4 bedrooms, 2 living areas and 2 bathrooms (3 toilets)
- :: Separated living ideal for large family/teenage retreat/granny flat
- :: New carpet & repainted interior. Low maintenance brick exterior
- :: Paving down for future covered outdoor entertainment area
- :: Original kitchen and bathrooms still in good serviceable condition
- :: Excellent storage. Additional shelving & ensuite to main bedroom
- :: Fenced north facing 769sqm block with 3m gated side access
- :: Separate high clearance double carport & garage workshop
- :: 200m to schools, shops and medical centre. 1.5km to the beach
- :: Ready to live in now with plenty of scope to add value later

3m wide gated side access would suit a large caravan, boat or even a work truck. Combine this with the flexibility of the floor plan and the very central location and you have a house which ticks more boxes than most. ▲ ▲ 2 🛱 3 🗖 769 m2