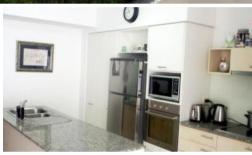

The floor plan consists of two large bedrooms that have been fitted out with loads of storage space, two bathrooms which include a bath tub in the main bathroom and a spa bath in the ensuite. The modern kitchen with its stainless steel appliances and granite bench tops adjoins the open living/dining area.