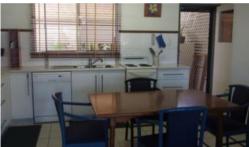

- \* 3 bedrooms, main bedroom extra large
- \* New large farmhouse-feel kitchen
- \* Open plan living area
- \* Bathroom with separate shower and bath
- \* Air-conditioning
- \* Water tank
- \* Covered outdoor area
- \* Garden shed + fernery area
- \* Open plan living area
- \* Double side access (room for boat, car or small caravan)
- \* Single lock-up garage with workshop area