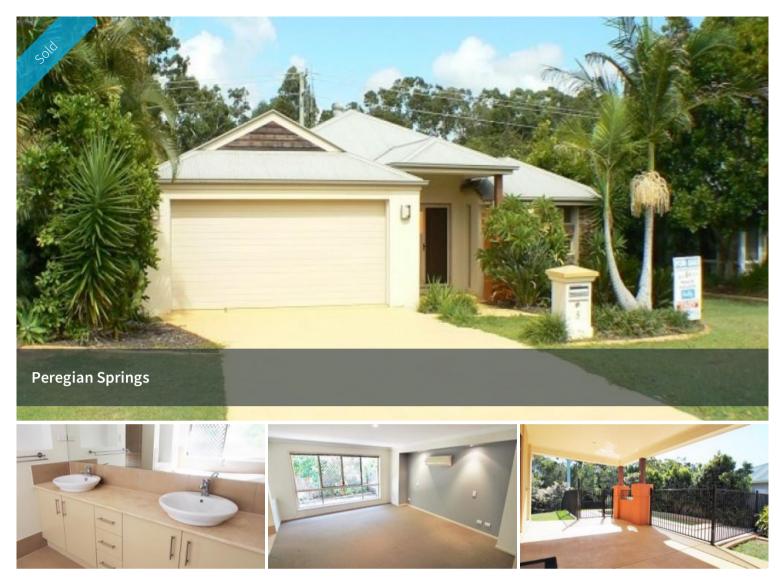

## Value for Money

Too good to be true, a large home for this price wont last long, be quick. This home has a comfort that you feel with your first step through the double door entry. A quiet location in a friendly street where bushland knocks at the backdoor.

One of the largest blocks in the street. This large block boasts a spacious house that is easily maintained. A wonderful design that has several large living areas, an outdoor entertainment area enhanced with pool. Bushland with an array of colourful wildlife that frequent regularly, together with its quiet street location, makes this a wonderful investment. Minutes away from schools, shopping, parks and the beach a short drive away. Features include

- Spacious kitchen with solid bench tops, bright and airy
- Two large living areas
- Four bedrooms where one is suitable for a large office or study
- Built in robes in all bedrooms
- Master bedroom with ensuite and walk in robe
- Easily maintained Pool
- Outdoor entertainment area
- Backing onto wonderful bushland highlighting a sense of privacy
- Air conditioned master bedroom and main living area