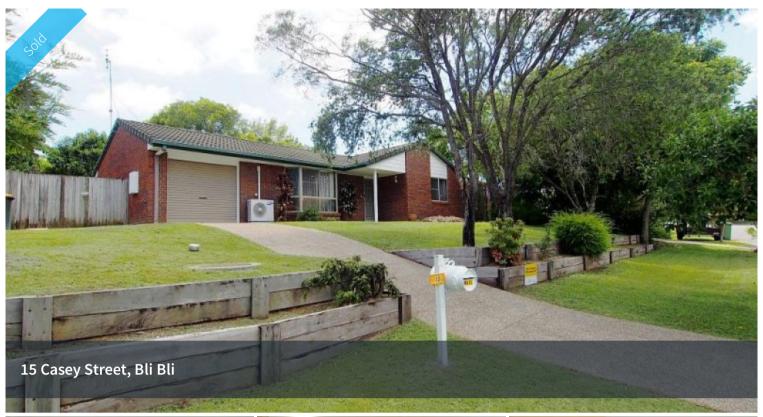

## Position, park and privacy

Positioned opposite the park and just a few streets from the new Bli Bli River Point shopping centre and school this property offers a unique combination of convenience and privacy.

- 4 Bedrooms, 2-way bathroom, large living areas
- Air-conditioning to lounge and main bedroom
- Bay window for natural light and breezes
- Original kitchen and bathroom still in good condition
- Low maintenance brick exterior and tile roof
- Single garage with secure internal access
- Connecting under roof outdoor entertainment area
- Good cupboard and storage space throughout
- New carpet and freshly painted throughout
- Located in a quiet side street opposite a park
- Terraced 709sqm block with possible side access
- Energy efficient split system solar hot water service
- Walk to school/shops. 8 Min drive to beach/Maroochydore
- Very liveable home in a convenient location

**Price** SOLD

Property Type Residential

 Property ID
 2336

 Land Area
 709 m2

 Floor Area
 148 64 m2