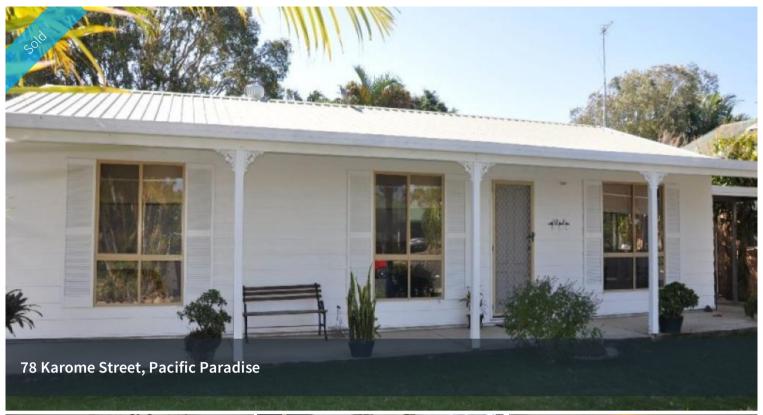

## Life is the beach

A home dedicated to our coastal lifestyle. Alfresco dining has been catered for with an outdoor kitchen in the undercover entertainment area complete with the kitchen sink. Jump into the outdoor shower after your morning swim within the discreetly walled off zone which also includes an outdoor toilet. The house itself has been refurbished with new flooring, paint and updated bathroom.

- 3 built-in bedrooms with ceiling fans
- 1 bathroom (newly updated)
- Open living area with small kitchen area
- Covered outdoor entertainment area
- Outdoor kitchen fully equipped
- Outdoor shower and toilet enclosed
- Carport with side access
- Low maintenance landscaped gardens

Enjoy all the features of this well-thought out beach home with its outdoor living theme.

Perfect for young and old alike whether single, couples or families.

🗀 3 🔊 1 🖨 2 🖸 546 m2

**Price** SOLD

Property Type Residential