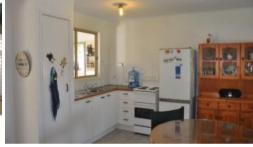

- 3 built-in bedrooms with ceiling fans
- 1 bathroom (newly updated)
- Open living area with small kitchen area
- Covered outdoor entertainment area
- Outdoor kitchen fully equipped
- Outdoor shower and toilet enclosed
- Carport with side access
- Low maintenance landscaped gardens