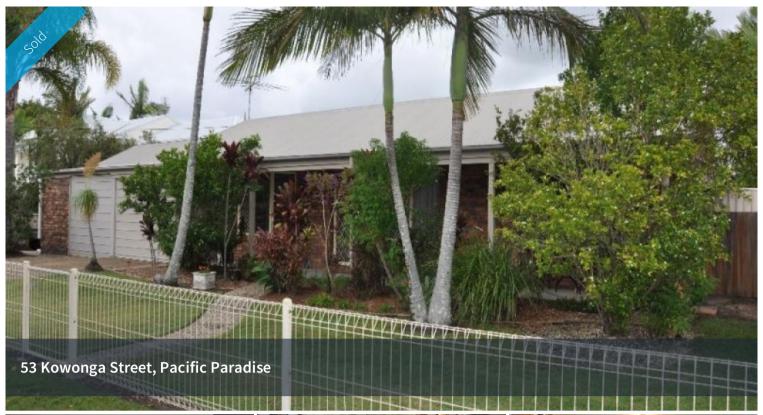

## Sure to impress

This home will impress you as soon as you enter the front gate. Beautifully maintained with simple clean lines. This one certainly stands out in the crowd. The location is ideal as well only a short walk to the primary school and the shopping centre.

- 3 bedrooms (2 with built-ins) & ceiling fans
- Tiled open living area with bay windows and reverse cycle air-con
- Functional kitchen with adjoining dining room
- 1 bathroom, separate shower & bath, separate toilet
- Dedicated study
- Double lock-up garage
- Landscaped gardens & fully fenced
- Workshop, storage shed & garden shed
- Covered outdoor entertaining
- Water tank (gardens)

Well-suited to families, first home buyers, retirees or investors. Simply buyers who value a property that is well-presented.

📇 3 🤊 1 😭 2 🖸 602 m2

**Price** SOLD

Property Type Residential

Property ID 2196 Land Area 602 m2