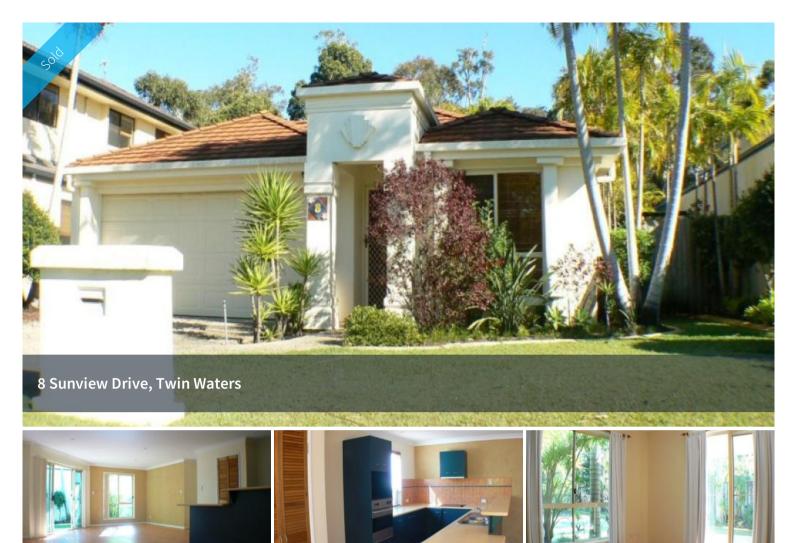

## **Backing onto nature**

Positioned in a short side street backing directly onto the conservation reserve means an abundance of peace and privacy.

- 3 bedrooms (ensuite) air-conditioning living
- Well appointed kitchen/bathrooms
- Many rooms look on to garden & reserve
- Remote double garage and good storage
- Very low maintenance home indoors & out
- Bike paths, parks and waterways abound

## 🔚 3 🔊 2 🖨 2 🗔 546 m2

| Price         | SOLD        |
|---------------|-------------|
| Property Type | Residential |
| Property ID   | 2159        |
| Land Area     | 546 m2      |
| Floor Area    | 176.51 m2   |