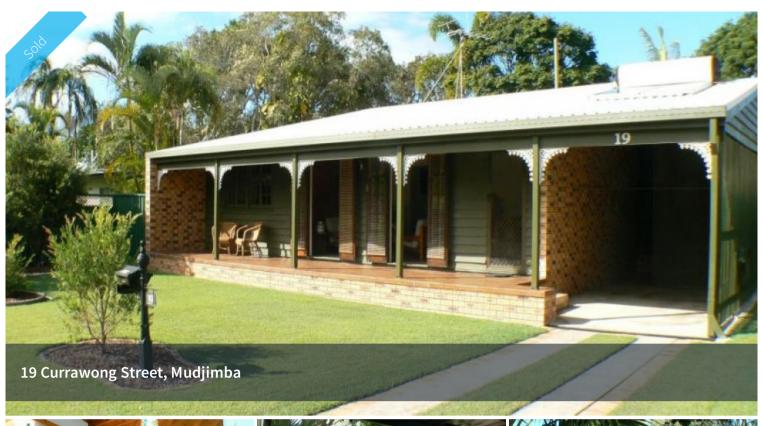

## Beach house ++

1980's Architectural designed beach house in one of the best location on the Sunshine Coast.

- Timber features & highlights throughout
- Quiet side street 10 houses to beach entry
- High raked ceilings with exposed beams
- French doors link the living & verandah
- Newly updated kitchen, good storage
- Single carport with secure workshop area
- Large covered outdoor living, fenced yard
- Solar hot water & energy efficient lighting
- Breeze way connects house to 3rd bed

Literally a few minutes walk to the patrolled beach, shops and restaurants. Offering an excellent lifestyle now, with potential to redevelop the site in the future.

A copy of the sustainability declaration can be collected from our office.