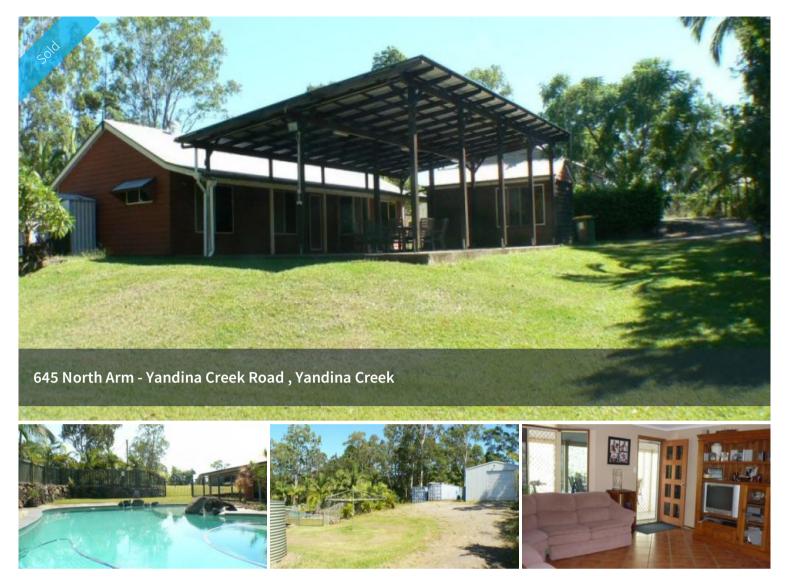

## That's not a shed.....this is a shed!

This ranch style 4 bedroom home is set on almost 1.5 Acres and comes with one of the biggest sheds you will find anywhere. Ideal for a home base business, truck driver or the ultimate motor enthusiast.

- Gently sloping grassed 5242sqm block with dam
- 4 bedroom house. Huge outdoor living areas
- Separate purposed built office, in-ground pool
- Good size living areas, pergola on pool side
- Double garage adjacent the main house
- 15m x 8m x 4m shed, truck size turning area
- Industrial shed fitted with own office & power
- Very private setting surrounded by larger acreage

Located 10 minutes drive from Coolum Beach and Yandina means this is a very central location (even though it feels like you are miles from anywhere). This property must be sold and we have been instructed to present all offers.