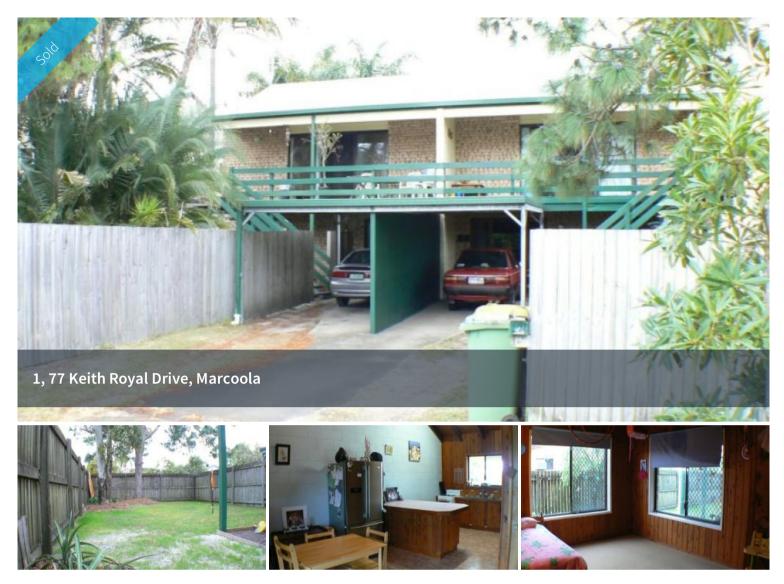

## Big and bigger

This large 3 bedroom duplex backs onto the airport acreage which means no neighbours behind, and views to the hinterland from the upstairs deck.

- 3 Beds, 1 bathroom, 1 x carport
- Raked/high ceilings to large living
- Good size rooms. Updated kitchen
- Very large courtyard (pets OK)
- 300m to beach, restaurants/shops
- No outside body corporate fees
- Quality tenant in place til June 2012

🛏 3 🔊 1 🛱 1 🖸 275 m2

| Price         | SOLD        |
|---------------|-------------|
| Property Type | Residential |
| Property ID   | 2083        |
| Land Area     | 275 m2      |
| Floor Area    | 139.35 m2   |