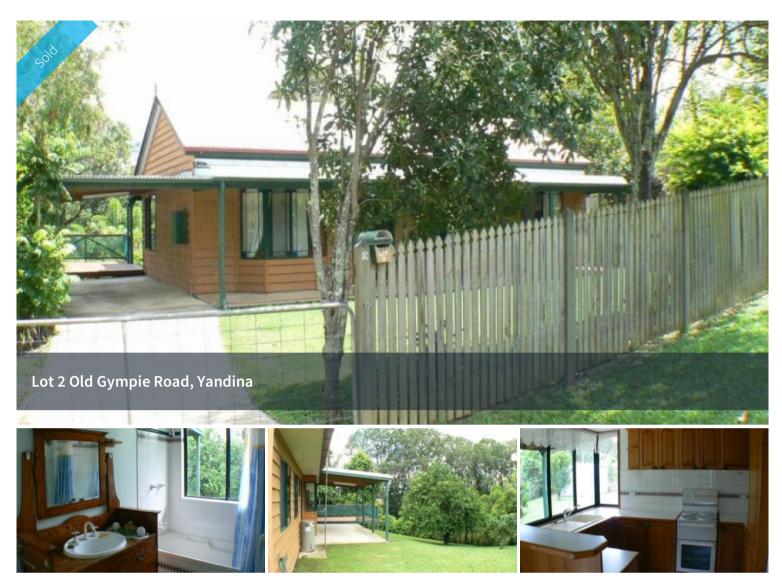

## **Town and Country**

Bull nose verandah, large deck and 9ft ceilings set the scene for this country styled solid timber home. Under 5 minutes walk to Yandina's town centre.

- 3 bedroom timber home, 1 bathroom, covered parking for 2 vehicles
- Bay window and high ceilings through open living, solid timber kitchen
- Just 200m walk to the local CBD. Redecorated and ready to move into
- Fenced & landscaped for total privacy. Garden shed, room for future pool
- 5 Minutes Drive to Nambour and around 10 minutes to Coolum's beaches
- Green outlook onto the surrounding fields and established trees

Set well back from the street and backing onto a larger property provides a high level of peace and privacy. The best of town and country.

A copy of the Sustainability Declaration will be made available by contacting our office.

🛏 3 🔊 1 🖨 2 🗔 611 m2

| Price         | SOLD        |
|---------------|-------------|
| Property Type | Residential |
| Property ID   | 2039        |
| Land Area     | 611 m2      |
| Floor Area    | 120.77 m2   |