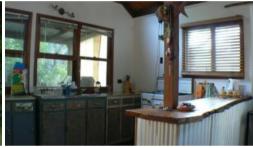

- 2 large bedrooms in the upper level
- 1 bathroom, separate toilet, laundry
- Kitchen with large gas Chef stove
- Open living area with wood fireplace
- Polished timber floors throughout
- High raked ceilings with exposed beams
- Timber landing at front entrance and huge rear deck
- Quality tenant in place \$375 pw