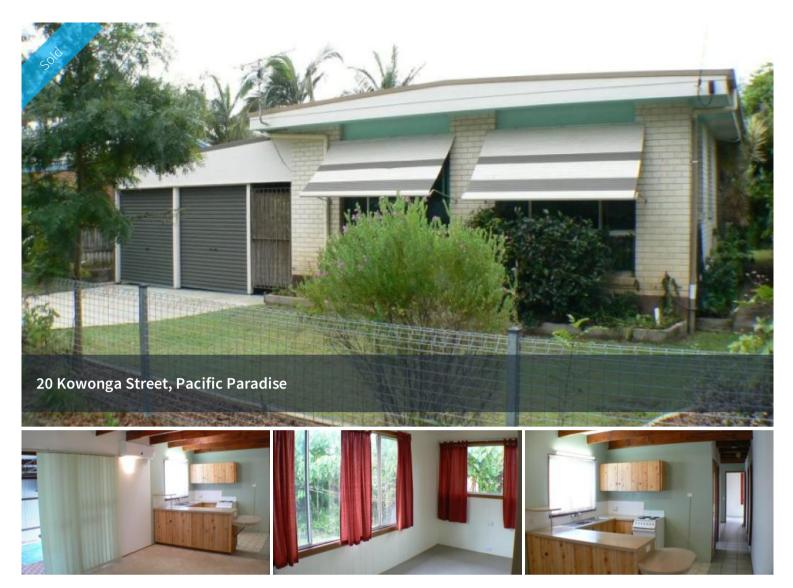

## Get a foot in the door!

Solid brick home with lots of potential, located within easy walking distance of schools, childcare and the Centro Shopping Centre.

- •3 Bedrooms, separate meals and living areas
- •Good original condition, plenty of room to improve
- •Large room sizes, solid construction throughout
- •Air-conditioning to living & main bedroom
- •Timber floor (under carpet), large sunken lounge
- •Drive through double garage, and workshop
- •700m to shops & schools. 2.5kms to the beach
- •Brick externals, fenced yard, bore water for garden

Good room sizes, ready to move into, and offering a great base to add your own personal touches. Great chance to get into the market!

The above information provided has been furnished to us by the vendor/s. We have not verified whether or not that information is accurate and do not have any belief in one way or the other in its accuracy. We do not accept any responsibility to any person for its accuracy and do no more than pass it on. All interested parties should make and rely upon their own inquiries in order to determine whether or not this information is in fact accurate.

🛏 3 🔊 1 🛱 2 🗔 546 m2

| Price         | SOLD        |
|---------------|-------------|
| Property Type | Residential |
| Property ID   | 1924        |
| Land Area     | 546 m2      |
| Floor Area    | 120.77 m2   |