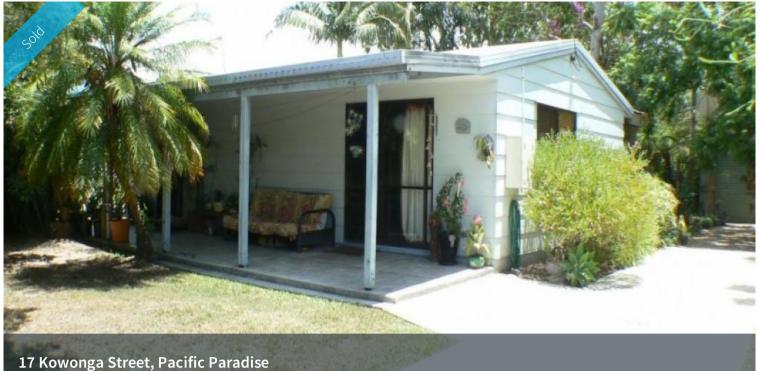

## Home among the gum trees!

High timber fencing plus established trees and landscaping make this 2 bedroom home a private oasis.

- •2 Bedrooms, open living, 1 bathroom
- •Huge covered pergola area
- •Separate single garage/ideal workshop
- •Secure side access for boat/caravan
- •Room for future pool or home extension
- •546sqm fully fenced yard is pet friendly
- •Bus at end of street. 600m to schools/shops
- •Landscaped + purpose built veggie garden

An easy walk to childcare, primary school and shopping centre means this is a very central location. Enjoy a private lifestyle without loosing convenience.

The above information provided has been furnished to us by the vendor/s. We have not verified whether or not that information is accurate and do not have any belief in one way or the other in its accuracy. We do not accept any responsibility to any person for  $its\ accuracy\ and\ do\ no\ more\ than\ pass\ it\ on.\ All\ interested\ parties\ should\ make\ and\ rely\ upon\ their\ own\ inquiries\ in\ order\ to$ determine whether or not this information is in fact accurate.