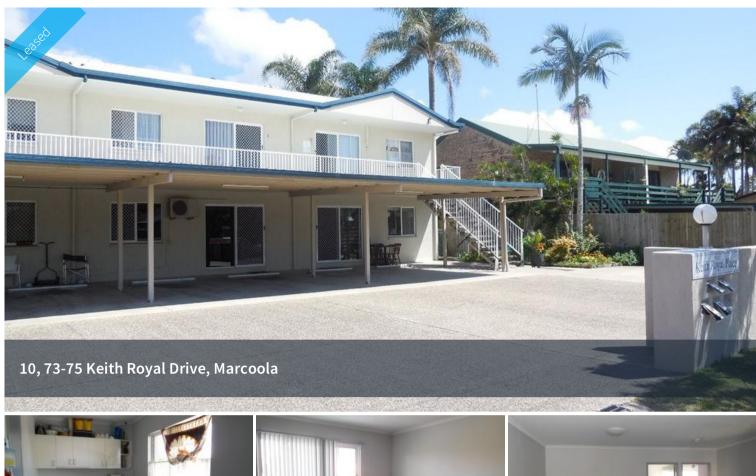

## Centrally located unit walking distance to beach

First floor unit located within easy walking distance to local shops, restaurants, cafes, transport and beach.

- \* 2 bedrooms with built in robes
- \* Separate dining / living areas
- \* Reverse cycle air conditioning
- \* Security screens through out
- \* Single carport
- \* Short walk to Marcoola Beach
- Available 17th September, 2016