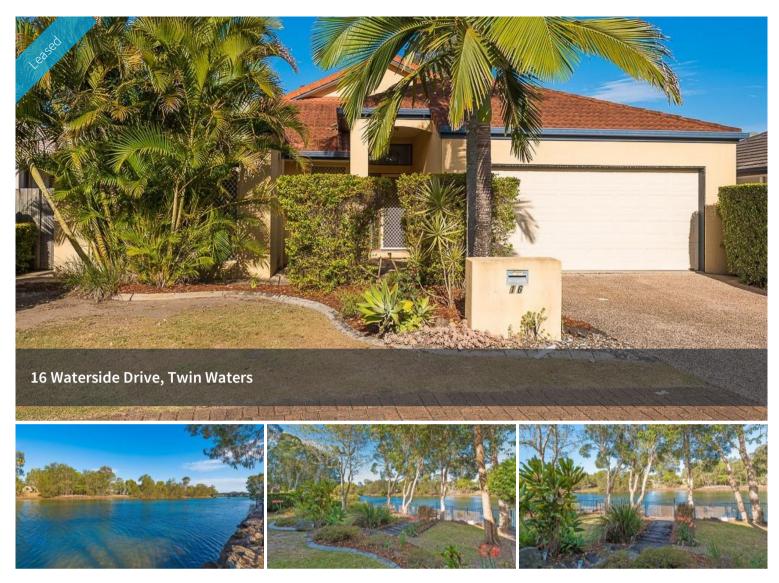

## Family home overlooking canal

Large 4 bedroom home with multiple living areas overlooks the serene canals of Twin Waters.

- 4 bedrooms, 2 bath ensuite and walk in robe to large master suite
- Formal sunken lounge, open dining/family
- Raked/high ceilings add a sense of space and light
- Connecting covered outdoor entertainment area
- Water views from main bedroom, kitchen and living
- 2 x split system air-conditioners, fans/security screens
- Direct access to 30 hectare recreational lake
- Surrounded by parkland/bike ways. 2.5km to beach
- DLUG with remote access and internal access to property
- Small outside pet maybe considered on application

🛏 4 🔊 1 🖨 2

| Price         | \$580 per Week |
|---------------|----------------|
| Property Type | Rental         |
| Property ID   | 1631           |