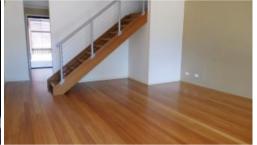

- 3 bedrooms, all large in size with built ins, fans and screens
- Walk in Robe, 2nd built in and ensuite to main bedroom
- Spacious living area downstairs, with hardwood timber flooring and air conditioned
- Crimsafe doors and screens on all downstairs doors/windows.
- Separate dining area off kitchen opens to outdoor deck and fenced yard
- SLUG with remote access and direct access to property internally
- Covered outdoor entertaining area, servery window from kitchen built in seating and privacy screening
- Small low maintenance yard with garden shed (mower and wipper snipper included for tenant use)
- Located toward the end of a cul-de-sac in a small guiet complex.
- Short walk to Sunshine Plaza and bus stops
- Small outside pet may be considered on application (sorry no cats)
- Tenant is to pay for water consumption