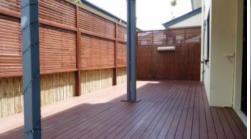

- 3 bedrooms, all large in size with built ins, fans and screens
- Walk in Robe, 2nd built in and ensuite to main bedroom
- Spacious living area downstairs, with hardwood timber flooring and air conditioned
- Crimsafe doors and screens on all downstairs doors/windows.
- Separate dining area off kitchen opens to outdoor deck and fenced yard
- SLUG with remote access and direct access to property internally
- Covered outdoor entertaining area, servery window from kitchen built in seating and privacy screening
- Small low maintenance yard with garden shed (mower and wipper snipper included for tenant use)
- Located toward the end of a cul-de-sac in a small guiet complex.
- Short walk to Sunshine Plaza and bus stops
- Small outside pet may be considered on application (sorry no cats)
- Tenant is to pay for water consumption