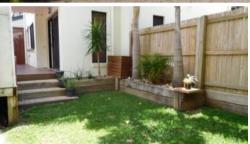

- 3 bedrooms, all large in size with built ins, fans and screens
- Walk in Robe, 2nd built in and ensuite to main bedroom
- Spacious living area downstairs, with hardwood timber flooring and air conditioned
- Crimsafe doors and screens on all downstairs doors/windows.
- Separate dining area off kitchen opens to outdoor deck and fenced yard
- SLUG with remote access and direct access to property internally
- Covered outdoor entertaining area, servery window from kitchen built in seating and privacy screening
- Small low maintenance yard with garden shed (mower and wipper snipper included for tenant use)
- Located toward the end of a cul-de-sac in a small guiet complex.
- Short walk to Sunshine Plaza and bus stops
- Small outside pet may be considered on application (sorry no cats)
- Tenant is to pay for water consumption