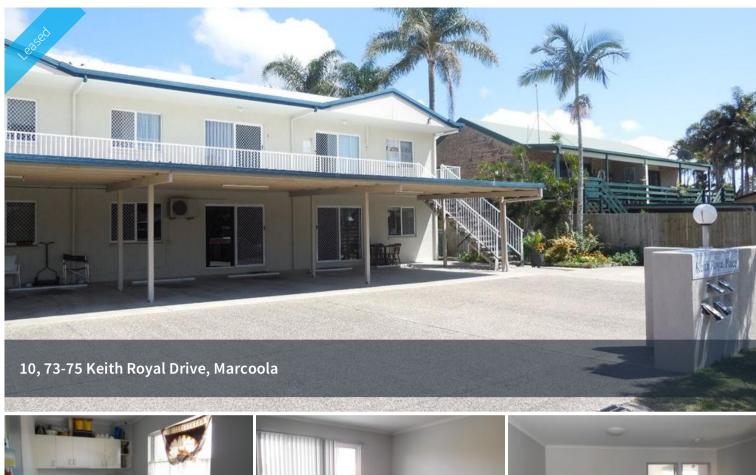

## Centrally located unit walking distance to beach

First floor unit located within easy walking distance to local shops, restaurants, cafes, transport and beach.

- \* 2 bedrooms with built in robes
- \* Separate dining / living areas
- \* Reverse cycle air conditioning
- \* Security screens through out
- \* Single carport
- \* Short walk to Marcoola Beach
- Available 17th September, 2016