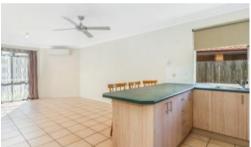

- 4 beds with ensuite to main
- Built-in robes to all bedrooms
- Ceiling fans throughout
- Fully screened
- Good size kitchen with updated oven and cook top
- Spacious open plan living & dining areas with air-conditioning
- New timber look flooring in Living area and bedrooms (No Carpet)
- Remote DLUG with internal access
- Fully fenced yard
- Quiet location within easy reach of schools, the University, & the University Hospital
- Tenants are to pay for water consumption
- Well trained pet on application.
- Please note this office does not accept on applications including 1Forms