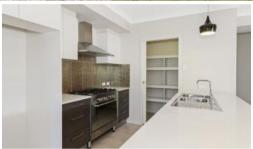

4 beds, 2 bathrooms, formal and casual living
High ceilings, large room sizes, designer fittings
Connecting indoor and covered outdoor areas
Air-conditioned separate family/media room
Internal double garage with remote door
Gated side access for a boat or caravan
Secure fenced yard for family and pets
Ceiling fans and insect screens throughout
Pets on application
Water compliant - tenants pay for water usage