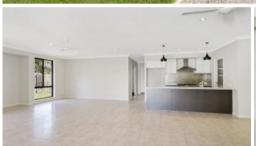

4 beds, 2 bathrooms, formal and casual living
High ceilings, large room sizes, designer fittings
Connecting indoor and covered outdoor areas
Air-conditioned separate family/media room
Internal double garage with remote door
Gated side access for a boat or caravan
Secure fenced yard for family and pets
Ceiling fans and insect screens throughout
Pets on application
Water compliant - tenants pay for water usage

Separate entry to lounge/media room from the street ideal for a home based business or just another area to stretch out and enjoy. High ceilings add a sense of space and stacker sliding doors connect indoor and outdoor living. Corner block means fewer neighbours and increased privacy. Easy drive to Nambour CBD/schools