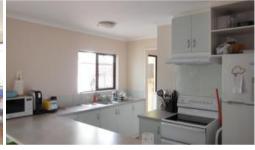

- 2 bedrooms with built ins
- 2 way bathroom with bath
- Open plan kitchen, dining and lounge
- Partially converted garage can be used as a study, rumpus room, or extra living space (not to be used as a bedroom)
- Lockable storage in remaining garage space
- Ceiling fan to main bedroom, screens throughout.
- Covered outdoor area, opens to fenced yard (tenant to maintain)
- Built in study nook to living area
- Shopping centre and bus stop located at end of street
- Tenants to pay water consumption costs
- Sorry No Pets.