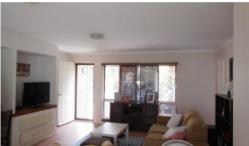

- 2 bedrooms with built ins
- 2 way bathroom with bath
- Open plan kitchen, dining and lounge
- Partially converted garage can be used as a study, rumpus room, or extra living space (not to be used as a bedroom)
- Lockable storage in remaining garage space
- Ceiling fan to main bedroom, screens throughout.
- Covered outdoor area, opens to fenced yard (tenant to maintain)
- Built in study nook to living area
- Shopping centre and bus stop located at end of street
- Tenants to pay water consumption costs
- Sorry No Pets.