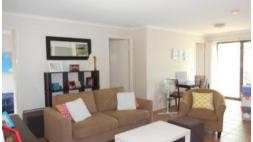

- 2 bedrooms with built ins
- 2 way bathroom with bath
- Open plan kitchen, dining and lounge
- Partially converted garage can be used as a study, rumpus room, or extra living space (not to be used as a bedroom)
- Lockable storage in remaining garage space
- Ceiling fan to main bedroom, screens throughout.
- Covered outdoor area, opens to fenced yard (tenant to maintain)
- Built in study nook to living area
- Shopping centre and bus stop located at end of street
- Tenants to pay water consumption costs
- Sorry No Pets.