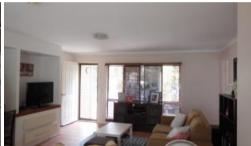

- 2 bedrooms with built ins
- 2 way bathroom with bath from main bedroom
- Open plan kitchen, dining and lounge
- Partially converted garage can be used as a study, rumpus room, or extra living space (not to be used as a bedroom)
- Lockable storage in remaining garage space
- Ceiling fan to main bedroom, screens throughout.
- Covered outdoor area, opens to fenced yard (tenant to maintain)
- Built in study nook to living area
- Shopping centre and Bus stop located at end of street
- Tenants to pay water consumption costs
- Sorry No Pets.