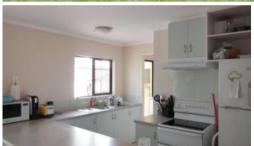

- 2 bedrooms with built ins
- 2 way bathroom with bath from main bedroom
- Open plan kitchen, dining and lounge
- Partially converted garage can be used as a study, rumpus room, or extra living space (not to be used as a bedroom)
- Lockable storage in remaining garage space
- Ceiling fan to main bedroom, screens throughout.
- Covered outdoor area, opens to fenced yard (tenant to maintain)
- Built in study nook to living area
- Shopping centre and Bus stop located at end of street
- Tenants to pay water consumption costs
- Sorry No Pets.