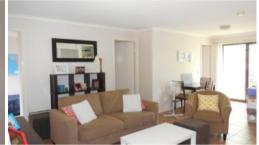

- 2 bedrooms with built ins
- 2 way bathroom with bath from main bedroom
- Open plan kitchen, dining and lounge
- Partially converted garage can be used as a study, rumpus room, or extra living space (not to be used as a bedroom)
- Lockable storage in remaining garage space
- Ceiling fan to main bedroom, screens throughout.
- Covered outdoor area, opens to fenced yard (tenant to maintain)
- Built in study nook to living area
- Shopping centre and Bus stop located at end of street
- Tenants to pay water consumption costs
- Sorry No Pets.