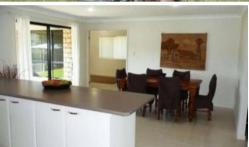

- \* Good size bedrooms all with built in robes and ceiling fans.
- \* Master bedroom has walk in robe and large ensuite.
- \* Study which can be used as bedroom 5
- \* Rumpus room with double doors to create open plan living
- \* Living, family and dining
- \* Kitchen with plenty of cupboards, built in oven and stove top
- \* DLUG sliding glass doors to garden & internal lockable door to house
- \* 9m x 3m undercover patio area for entertaining