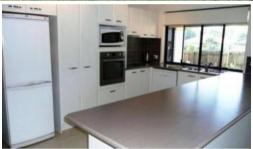

- \* Good size bedrooms all with built in robes and ceiling fans.
- \* Master bedroom has walk in robe and large ensuite.
- \* Study which can be used as bedroom 5
- \* Rumpus room with double doors to create open plan living
- \* Living, family and dining
- \* Kitchen with plenty of cupboards, built in oven and stove top
- \* DLUG sliding glass doors to garden & internal lockable door to house
- \* 9m x 3m undercover patio area for entertaining